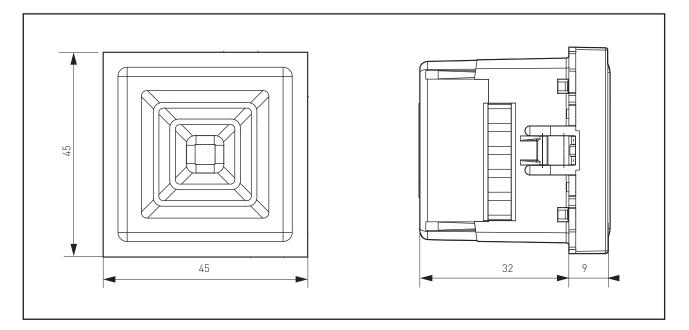

|                                            |
| Resistant to the following agents     | Hexane, methylated spirits,<br>soapy water, diluted ammonia,<br>diluted pure bleach (10%),<br>glass cleaning substance, pre-<br>impregnated wipes |                                            |
| Not resistant to the following agents | Acetone, tar remover,<br>trichloroethylene                                                                                                        |                                            |



XLP917WEWE and XLP918WEWE emit a buzzing noise when the appropriate voltage is applied to the terminals. See specifications for the voltage of each model.

## 3 Mechanism Dimensions





### 5 Warning

XLP917WEWE must only be connected to the mains supply by a qualified electrician.

#### Warranty

HPM Cat XLP917WEWE and XLP918WEWE are warranted as here and after appears, against faulty material and/ or workmanship for a period of one year from the day of purchase. The obligation of the manufacturer under this warranty is limited to servicing and replacing defective parts when the unit is returned to the authorised place of purchase. To obtain warranty repair, the purchase receipt should be returned with the product. This warranty becomes void on any unit which has been tampered with or damaged by accident, short circuited, loaded beyond rating or damaged otherwise by improper operation. The warranty is also conditional on the unit being installed by a licensed electri