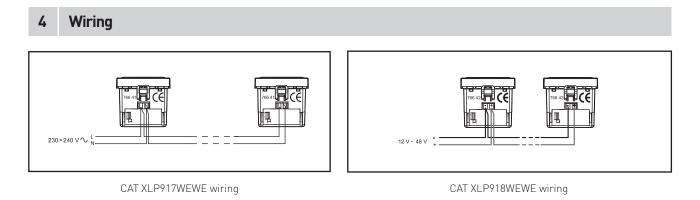

XLP917WEWE and XLP918WEWE emit a buzzing noise when the appropriate voltage is applied to the terminals. See specifications for the voltage of each model.